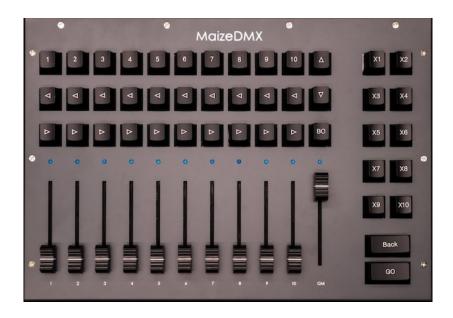

#### **Features**

- MIDI Controller designed for stage lighting applications.
- 45 mechanical keys with blue backlight, 11 LED indicators and 11 faders.
- Big Go and Back buttons for easy cue to cue execution.
- 10 X-keys for quick custom actions.
- Seamless integration with MaizeDMX (version 3.4.0 or later).
- Use with any other software with MIDI controller support.

## **Specification**

| Buttons         | 45 mechanical keys with blue backlight  |  |  |  |  |  |
|-----------------|-----------------------------------------|--|--|--|--|--|
| LED             | 11                                      |  |  |  |  |  |
| Fader           | 11 x 60mm faders                        |  |  |  |  |  |
| Connection      | USB 2.0 type B to A cable included      |  |  |  |  |  |
| Product Weight  | 4lb 13oz, 2.184kg                       |  |  |  |  |  |
| Product Size    | 34.4 x 24 x 2.4mm (without rubber feet) |  |  |  |  |  |
| Shipping Weight | 5lb 7oz, 2.5kg                          |  |  |  |  |  |
| Shipping Size   | 41 x 29 x 6.5 mm,16 x 12 x 3 inch       |  |  |  |  |  |